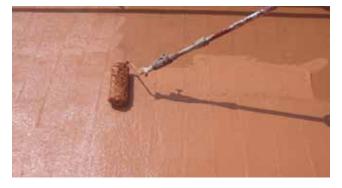

#### **Application examples:**

#### **Bituminous sheath**

Cleaning the substrate

Applying the primer

Applying the membrane

#### **Concrete structure**

Prepared substrate

Applying the membrane

Completed application

#### **Ceramic flooring**

Prepared substrate

Applying the membrane

Completed application

### Types of substrate where Aquaflex Roof and Aquaflex Roof HR may be applied:

Bituminous sheath

Concrete structure

Ceramic flooring