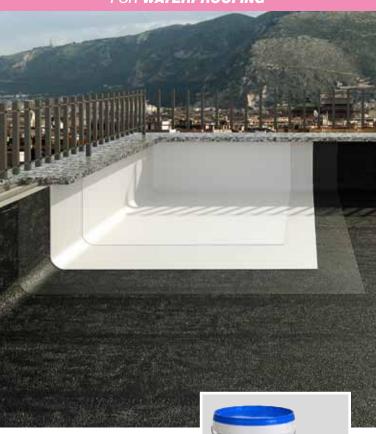

# Aquaflex Roof and Aquaflex Roof HR

**READY-TO-USE ELASTIC MEMBRANES**FOR **WATERPROOFING** 

Couldn't be

## Ready-to-use liquid elastic membrane with fibres for seamless waterproofing layers on external exposed surfaces

#### **Characteristics and advantages:**

- Resistant to atmospheric agents and UV rays;
- Easy to apply;
- Elastic with high crack-bridging capacity (300%);
- Excellent adhesion to a multitude of surfaces:
- Resistant to light foot traffic;
- Non-toxic and non-flammable:
- Supplied ready for use;
- CE marked in compliance with EN 1504-2 standars.