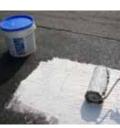

#### **Ceramic flooring**

Prepared substrate

Applying the membrane

Completed application

### Types of substrate where Aquaflex Roof and Aquaflex Roof HR may be applied:

Bituminous sheath

Concrete structure

Ceramic flooring