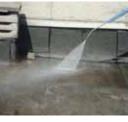

#### **Bituminous sheath**

Cleaning the substrate

Applying the primer

Applying the membrane

### Types of substrate where Aquaflex Roof and Aquaflex Roof HR may be applied:

Bituminous sheath

Concrete structure

Ceramic flooring