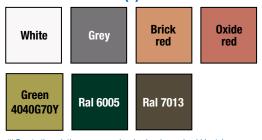

#### Colours available (\*)

(\*) Due to the printing processes involved, colours should be taken as merely indicative of the shades of the actual product.

#### Colours available (\*)

White

(high reflective)