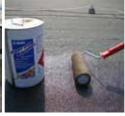

#### **Concrete structure**

Prepared substrate

Applying the membrane

Completed application

### Types of substrate where Aquaflex Roof and Aquaflex Roof HR may be applied:

Bituminous sheath

Concrete structure

Ceramic flooring