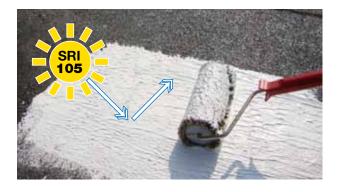

#### Aquaflex Roof HR

Fibre-filled liquid membrane in watery emulsion with high solar reflectance and thermal emissivity with a solar reflectance index (SRI) of 105

#### **Characteristics and advantages:**

- 83% solar reflectance;
- 91% thermal emissivity;
- SRI (Solar Reflectance Index) 105;
- Reduces the surface temperature of roofs by 50% compared with a dark coloured covering;
- Resistant to atmospheric agents and UV rays;
- Easy to apply;
- Elastic with high crack-bridging capacity (300%);
- Excellent adhesion to a multitude of surfaces:
- Resistant to light foot traffic;
- · Supplied ready for use;
- CE marked in compliance with EN 1504-2 standars.