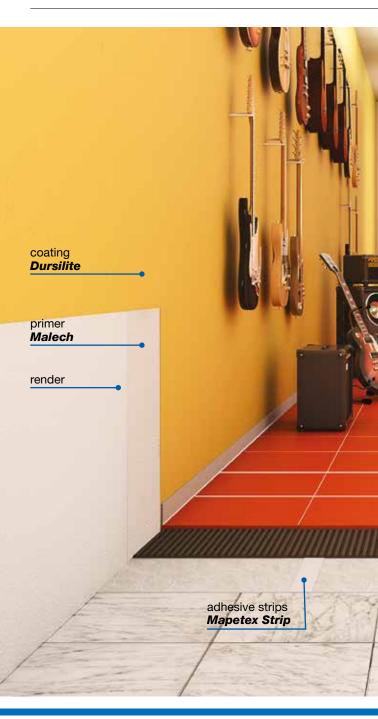

# System for installing ceramic and stone with MAPETEX, the special anti-fracture membrane made from synthetic non-woven fabric which, who

made from synthetic non-woven fabric which, when used in combination with highly deformable MAPEI adhesives (class S2), allows the following:

- 1) To install flooring on cracked cementitious substrates or on substrates that are not perfectly cured to prevent cracks in the substrate damaging the finished floor; the non-woven fabric in the system stops the cracks spreading to the new floor covering.
- To install flooring on cementitious screeds without respecting the position of existing non-structural movement joints.

When installing removable ceramic flooring, **Mapetex System** is suitable to protect substrates (chipboard, parquet, PVC, linoleum, ceramic, etc.) and to help remove and replace tiling quickly.