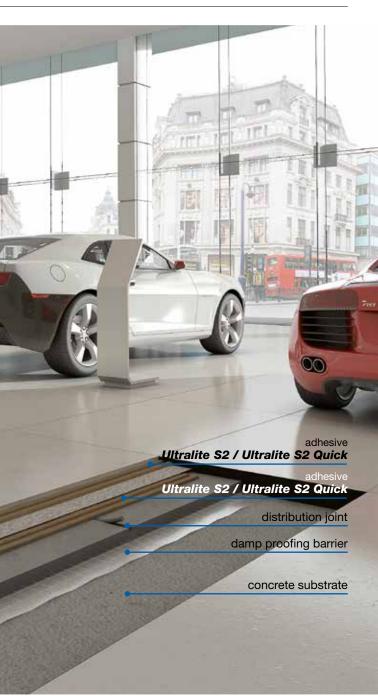

# System for installing ceramic and stone with MAPETEX, the special anti-fracture membrane made from synthetic non-woven fabric which, who

made from synthetic non-woven fabric which, when used in combination with highly deformable MAPEI adhesives (class S2), allows the following:

- 1) To install flooring on cracked cementitious substrates or on substrates that are not perfectly cured to prevent cracks in the substrate damaging the finished floor; the non-woven fabric in the system stops the cracks spreading to the new floor covering.
- To install flooring on cementitious screeds without respecting the position of existing non-structural movement joints.

When installing removable ceramic flooring, **Mapetex System** is suitable to protect substrates (chipboard, parquet, PVC, linoleum, ceramic, etc.) and to help remove and replace tiling quickly.