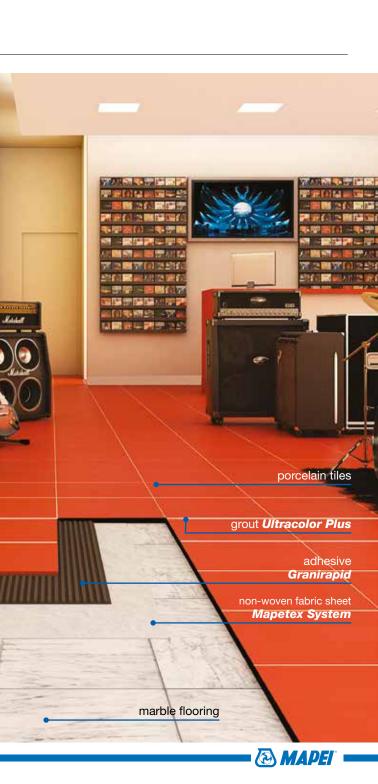

# System for installing ceramic and stone with MAPETEX, the special anti-fracture membrane made from synthetic non-woven fabric which, who

made from synthetic non-woven fabric which, when used in combination with highly deformable MAPEI adhesives (class S2), allows the following:

- 1) To install flooring on cracked cementitious substrates or on substrates that are not perfectly cured to prevent cracks in the substrate damaging the finished floor; the non-woven fabric in the system stops the cracks spreading to the new floor covering.
- To install flooring on cementitious screeds without respecting the position of existing non-structural movement joints.

When installing removable ceramic flooring, **Mapetex System** is suitable to protect substrates (chipboard, parquet, PVC, linoleum, ceramic, etc.) and to help remove and replace tiling quickly.