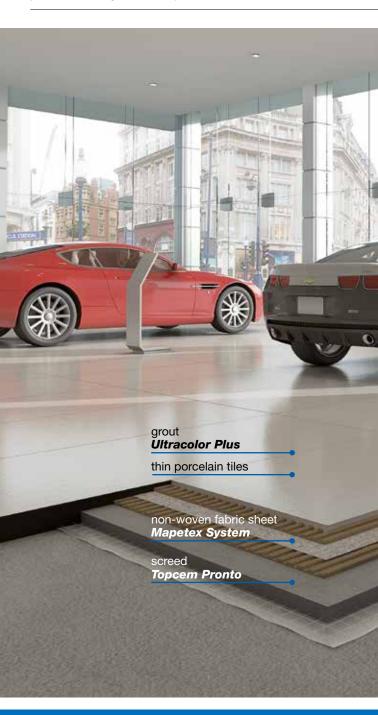

# System for installing ceramic and stone with MAPETEX, the special anti-fracture membrane made from synthetic non-woven fabric which, who

made from synthetic non-woven fabric which, when used in combination with highly deformable MAPEI adhesives (class S2), allows the following:

- 1) To install flooring on cracked cementitious substrates or on substrates that are not perfectly cured to prevent cracks in the substrate damaging the finished floor; the non-woven fabric in the system stops the cracks spreading to the new floor covering.
- To install flooring on cementitious screeds without respecting the position of existing non-structural movement joints.

When installing removable ceramic flooring, **Mapetex System** is suitable to protect substrates (chipboard, parquet, PVC, linoleum, ceramic, etc.) and to help remove and replace tiling quickly.