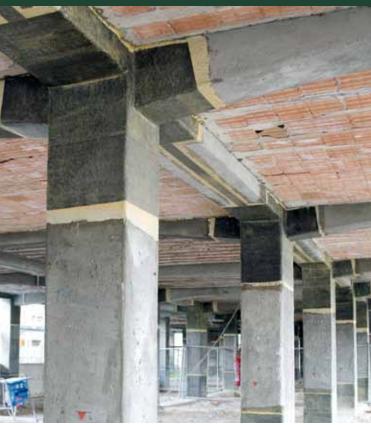

### MapeWrap FRP System

The **MapeWrap C** line of uniaxial carbon fibre fabrics by Mapei has been awarded the first ever certificate issued in Italy by the American Institute **ICC-ES** according to document AC125, "Acceptance Criteria for concrete and reinforced and unreinforced masonry strengthening using externally bonded fiber-reinforced polymer (FRP) composite system".

#### **ICC-Evaluation Service**

This certification evaluates the **mechanical performance characteristics** of uniaxial and carbon fibre fabrics (**MapeWrap C**) and their **durability** in various environmental conditions.

**15** tests on full-scale structural members in reinforced concrete and masonry

4 fire behaviour tests

**ICC-ES** certification is valid for all Mapei production facilities around the world where the **MapeWrap** line is manufactured.