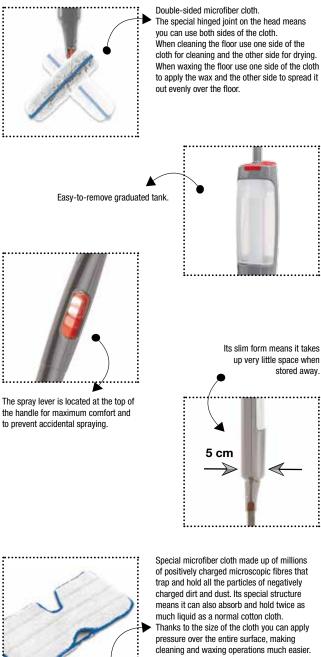

# SPRAY MOP

### LIGHT AND SLIM WITH AN INNOVATIVE DESIGN

Slim and light with an innovative design, specifically developed for cleaning domestic areas quickly and efficiently. You can use it for daily cleaning operations on wooden floors with specific detergent, or for extra maintenance work to remove old wax and apply new wax.

spray Mop

🕞 MAPE

The cleaning solution is fed directly from the support to guarantee an accurate spread over the whole floor.

Thanks to the size of the cloth you can apply pressure over the entire surface, making cleaning and waxing operations much easier.