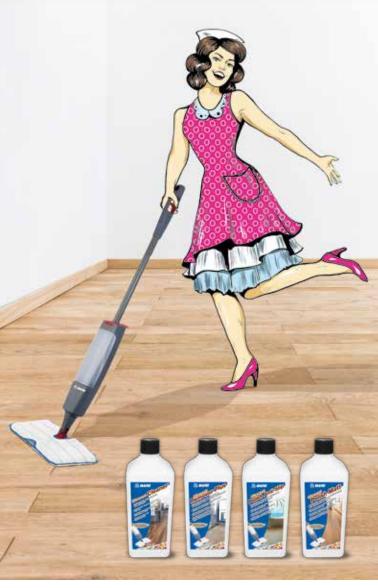

# SPRAY MOP

### LIGHT AND SLIM WITH AN INNOVATIVE DESIGN

Slim and light with an innovative design, specifically developed for cleaning domestic areas quickly and efficiently. You can use it for daily cleaning operations on wooden floors with specific detergent, or for extra maintenance work to remove old wax and apply new wax.

spray Mop

🕞 MAPE

The cleaning solution is fed directly from the support to guarantee an accurate spread over the whole floor.

Thanks to the size of the cloth you can apply pressure over the entire surface, making cleaning and waxing operations much easier.