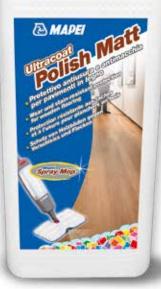

# Ultracoat Polish Matt

### Protective wear and stain-resistant polish for wooden floors

- Ready-to-use product for all types of varnished wooden floor. Provides effective protection against formation of stains.
- Brightens up varnished floors to restore them to their original condition and makes the surface of floors less slippery.