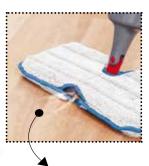

spray Mop

🕞 MAPE

The cleaning solution is fed directly from the support to guarantee an accurate spread over the whole floor.

Thanks to the size of the cloth you can apply pressure over the entire surface, making cleaning and waxing operations much easier.